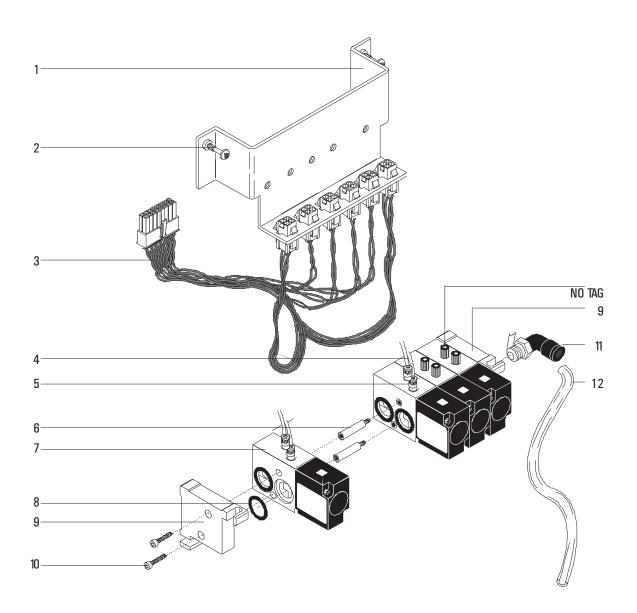

## **Valve Driver Assembly**

| Description |                                             | HP Part No. | Qt y. |
|-------------|---------------------------------------------|-------------|-------|
| 1.          | Valve Driver Bracket                        | G1580-00070 | 1     |
| 2.          | Captured Screw, M4 x 12 mm, Torx T20        | 1390-1023   | 2     |
| 3.          | Valve Driver Wiring Harness                 | G1530-60660 | 1     |
| 4.          | Pneumatic Tubing, 1/8 in. OD, Teflon        | 0890-0746   | 8     |
| 5.          | Adapter Fitting, 10/32 x 1/16 in. Hose Barb | 0100-1205   | 8     |
| 6.          | Standoff (included with valves)             | _           | 8     |
| 7.          | 4-way Solenoid Valves                       | G1580-61090 | 4     |
| 8.          | O-Ring (w/Valves and End Plate Kit)         | _           | 10    |
| 9.          | Solenoid Valve End Plate Kit                | 05890-61097 | 1     |
| 10.         | Screw, Skt Hd Cap                           | 0515-1214   | 2     |
| 11.         | Elbow Fitting, 1/4 in., Male                | 0100-1632   | 2     |
| 12.         | Exhaust Tubing, 1/4 in. OD, 120 in.         | 0890-1489   | 1     |

Valves

Figure 1350-2 Valve Driver Assembly